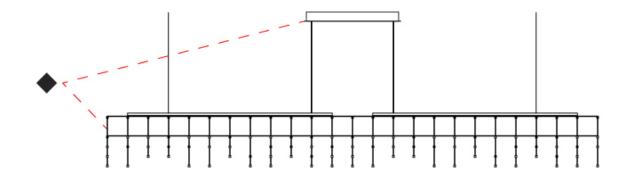

### GENERAL

| Series: Universe Square Drops                        |
|------------------------------------------------------|
| Brand: Quasar                                        |
| Division: Design                                     |
| Mounting Type: Suspension                            |
| Mounting Location: Ceiling                           |
| Subcategory: Ambient                                 |
|                                                      |
| PHYSICAL<br>Charac Destantion                        |
| Shape: Rectangle                                     |
| Length (mm): 3050                                    |
| Length (in): $120\frac{1}{16}$                       |
| Width (mm): 395                                      |
| Width (in): 15 <sup>7</sup> / <sub>16</sub>          |
| Height (mm): 335                                     |
| Height (in): 13 <sup>3</sup> / <sub>16</sub>         |
| Max. Overall Height (mm): 2305                       |
| Max. Overall Height (in): 90 $^3\!\!\!/_4$           |
| Light Distribution: Omnidirectional                  |
| Fixture Finish: NIC / BRA / BBR                      |
| Fixture Material: Metal                              |
| Cable Details: 2000mm Cable                          |
| Upon Request: Custom Sizes                           |
| ELECTRICAL                                           |
| Number of Lamps: 135                                 |
| Lamp Type: LED Retrofit                              |
| Input Wattage (W): 44.55                             |
| Bulb Included: Bulb Included                         |
| Max. Wattage Per Lamp (W): 0.33                      |
| Lamp Base: E10                                       |
| Dimming: 0-10V Dimming / Phase Dimming (120Vac Only) |
| Driver Included: Yes                                 |
| Driver Location: Integrated                          |
| Driver Type: Constant Voltage - Universal            |
| Driver Class: Class 2                                |
| Input Voltage (V): 120 - 277                         |
| Output Voltage (V): 12                               |
| Lamp Voltage (V): 12                                 |
| LED                                                  |
| Color Temperature (°K): 2600 / 3000 / 3500           |
| Max. Delivered Lumen (lm): 6210 (2600K)              |
| CRI: >90 CRI                                         |
| Lamp Life (hrs): 50000                               |