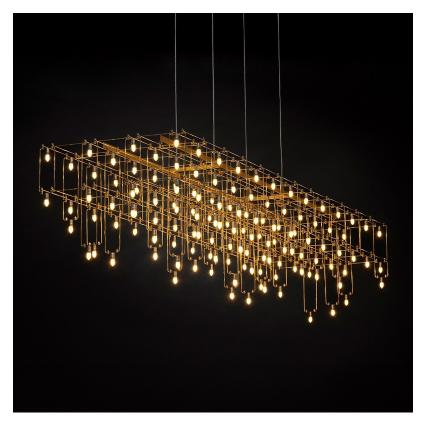

## **UNIVERSE SQUARE DROPS SUSPENSION**

### GENERAL

| Series: Universe Square Drops                |  |
|----------------------------------------------|--|
| Brand: Quasar                                |  |
| Division: Design                             |  |
| Mounting Type: Suspension                    |  |
| Mounting Location: Ceiling                   |  |
| Subcategory: Ambient                         |  |
| PHYSICAL                                     |  |
| Shape: Rectangle                             |  |
| Length (mm): 1500                            |  |
| Length (in): 59 <sup>1</sup> / <sub>16</sub> |  |
| Width (mm): 400                              |  |
| Width (in): 15 <sup>3</sup> / <sub>4</sub>   |  |
| Height (mm): 305                             |  |
| Height (in): 12                              |  |
| Max. Overall Height (mm): 2305               |  |
| Max. Overall Height (in): 90 ¾               |  |
| Light Distribution: Omnidirectional          |  |
| Weight (kg): 8                               |  |
| Weight (lbs): 17.64                          |  |
| Fixture Finish: NIC / BRA / BBR              |  |
| Fixture Material: Metal                      |  |
| Cable Details: 2000mm Cable                  |  |
| Upon Request: Custom Sizes                   |  |
| ELECTRICAL                                   |  |
| Number of Lamps: 127                         |  |
| Lamp Type: LED Retrofit                      |  |