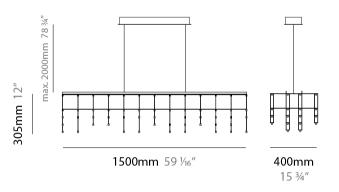

### GENERAL

| Series: Universe Square Drops                |  |
|----------------------------------------------|--|
| Brand: Quasar                                |  |
| Division: Design                             |  |
| Mounting Type: Suspension                    |  |
| Mounting Location: Ceiling                   |  |
| Subcategory: Ambient                         |  |
| PHYSICAL                                     |  |
| Shape: Rectangle                             |  |
| Length (mm): 1500                            |  |
| Length (in): 59 <sup>1</sup> / <sub>16</sub> |  |
| Width (mm): 400                              |  |
| Width (in): 15 <sup>3</sup> / <sub>4</sub>   |  |
| Height (mm): 305                             |  |
| Height (in): 12                              |  |
| Max. Overall Height (mm): 2305               |  |
| Max. Overall Height (in): 90 ¾               |  |
| Light Distribution: Omnidirectional          |  |
| Weight (kg): 8                               |  |
| Weight (lbs): 17.64                          |  |
| Fixture Finish: NIC / BRA / BBR              |  |
| Fixture Material: Metal                      |  |
| Cable Details: 2000mm Cable                  |  |
| Upon Request: Custom Sizes                   |  |
| ELECTRICAL                                   |  |
| Number of Lamps: 127                         |  |
| Lamp Type: LED Retrofit                      |  |