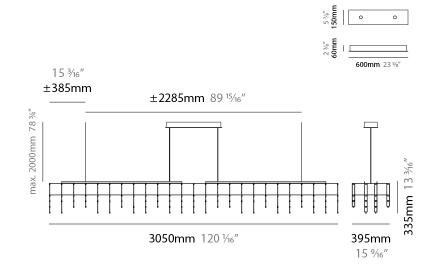

### GENERAL

| Series: Universe Square Drops                        |
|------------------------------------------------------|
| Brand: Quasar                                        |
| Division: Design                                     |
| Mounting Type: Suspension                            |
| Mounting Location: Ceiling                           |
| Subcategory: Ambient                                 |
|                                                      |
| PHYSICAL<br>Charac Destantion                        |
| Shape: Rectangle                                     |
| Length (mm): 3050                                    |
| Length (in): $120\frac{1}{16}$                       |
| Width (mm): 395                                      |
| Width (in): 15 <sup>7</sup> / <sub>16</sub>          |
| Height (mm): 335                                     |
| Height (in): 13 <sup>3</sup> / <sub>16</sub>         |
| Max. Overall Height (mm): 2305                       |
| Max. Overall Height (in): 90 $^3\!\!\!/_4$           |
| Light Distribution: Omnidirectional                  |
| Fixture Finish: NIC / BRA / BBR                      |
| Fixture Material: Metal                              |
| Cable Details: 2000mm Cable                          |
| Upon Request: Custom Sizes                           |
| ELECTRICAL                                           |
| Number of Lamps: 135                                 |
| Lamp Type: LED Retrofit                              |
| Input Wattage (W): 44.55                             |
| Bulb Included: Bulb Included                         |
| Max. Wattage Per Lamp (W): 0.33                      |
| Lamp Base: E10                                       |
| Dimming: 0-10V Dimming / Phase Dimming (120Vac Only) |
| Driver Included: Yes                                 |
| Driver Location: Integrated                          |
| Driver Type: Constant Voltage - Universal            |
| Driver Class: Class 2                                |
| Input Voltage (V): 120 - 277                         |
| Output Voltage (V): 12                               |
| Lamp Voltage (V): 12                                 |
| LED                                                  |
| Color Temperature (°K): 2600 / 3000 / 3500           |
| Max. Delivered Lumen (lm): 6210 (2600K)              |
| CRI: >90 CRI                                         |
| Lamp Life (hrs): 50000                               |